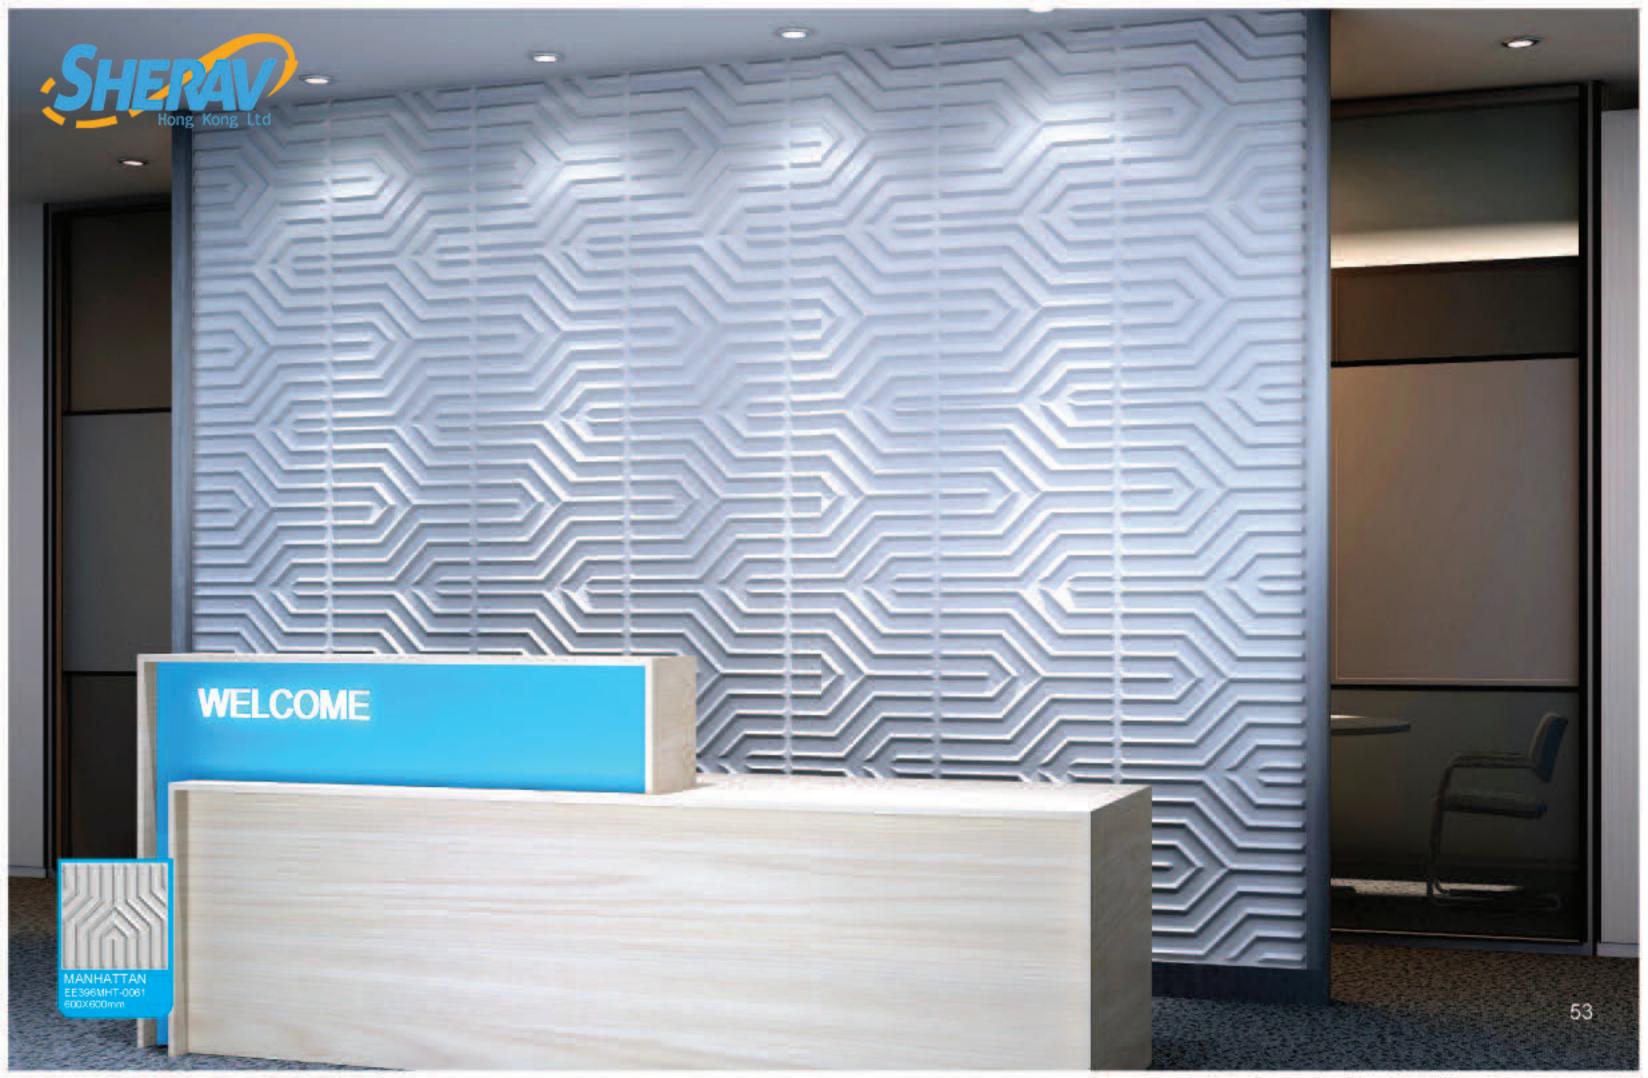

## 3D BOARD 621 HIGH QUALITY

600\*600mm series (4 designs)

A high quality, artistic and durable three-dimensional wall finish that is environmentally friendly. 3d board can be utilised to create stand alone feature walls or a more subtle and subdued atmosphere of elegance and refinement throughout the home or business.