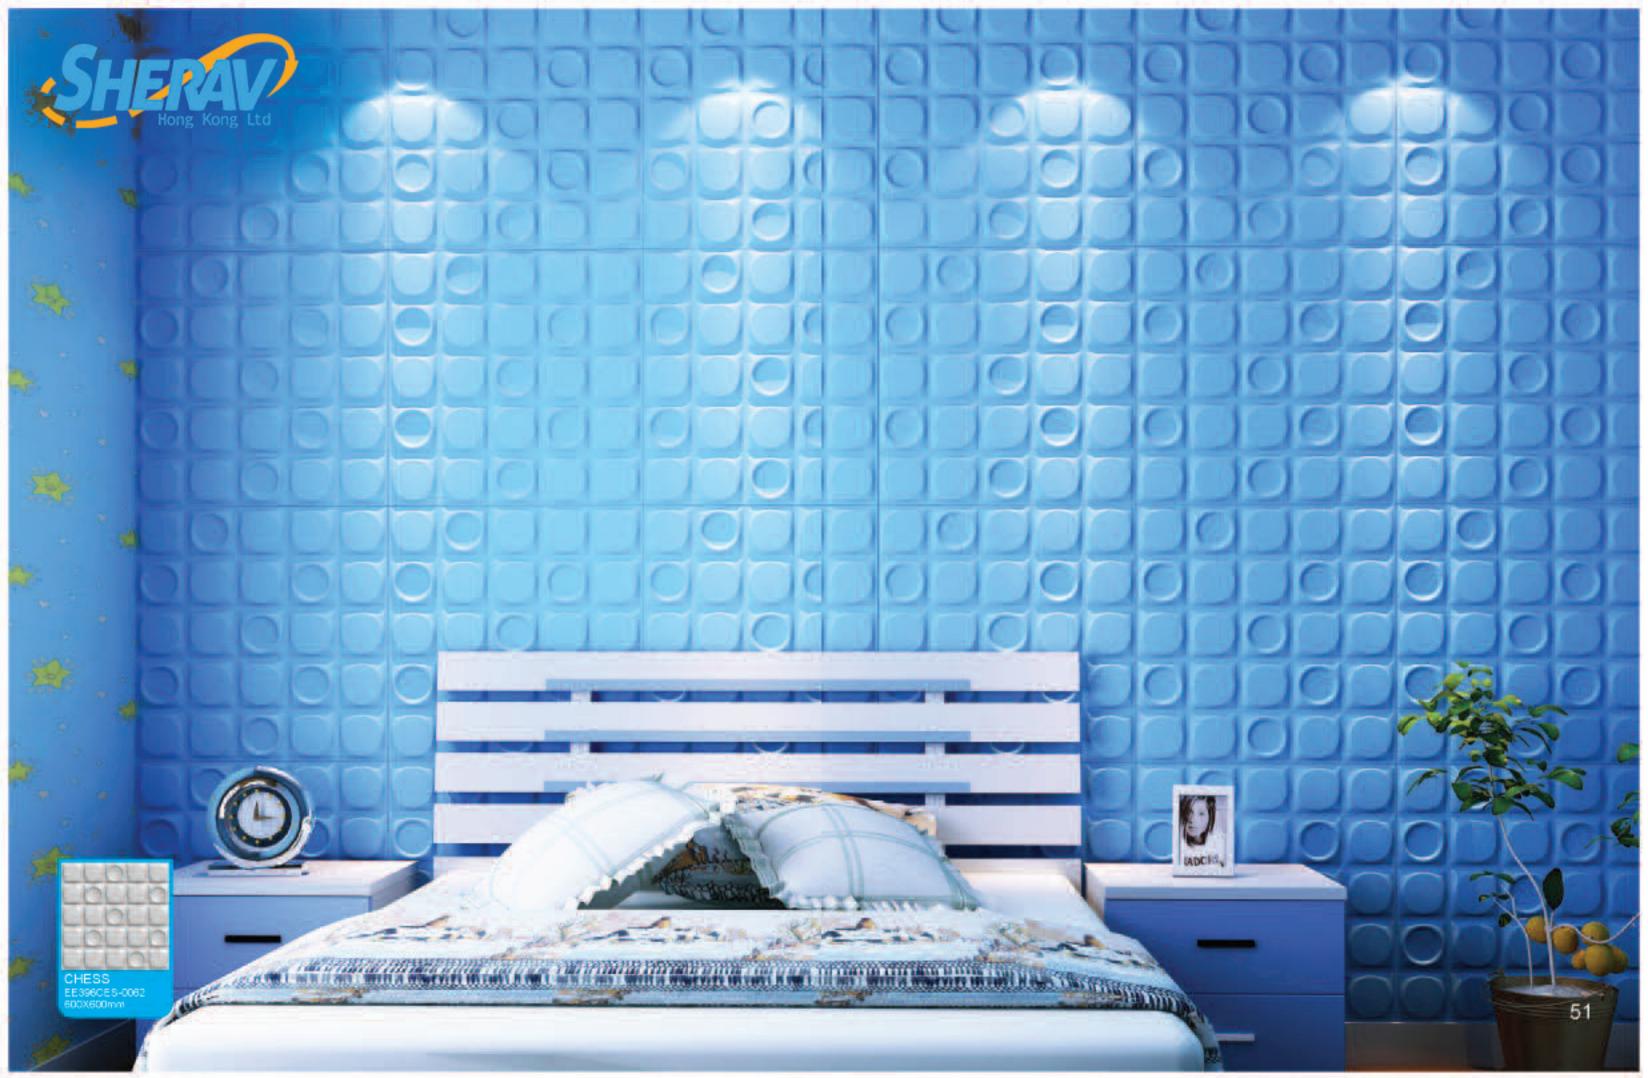

## 3D BOARD 211-COLORED, 13 COLORS AVAILABLE

In early 2010, we developed the 3D board G2II on the basis of 3D board G2I. It is made of composite material, inside is made of plant fiber, outside coated by colored PVC, there are total 13 unique colors that we offer.

Features for 3d board G2II

- 1.Made of composite material, eco-friendly
- 2. 3D design, simple and aesthetic
- 3. Colored, washable, easy to clean, easy-installation

3-dimensional

easy DIY

lightweight | natural plant fibres