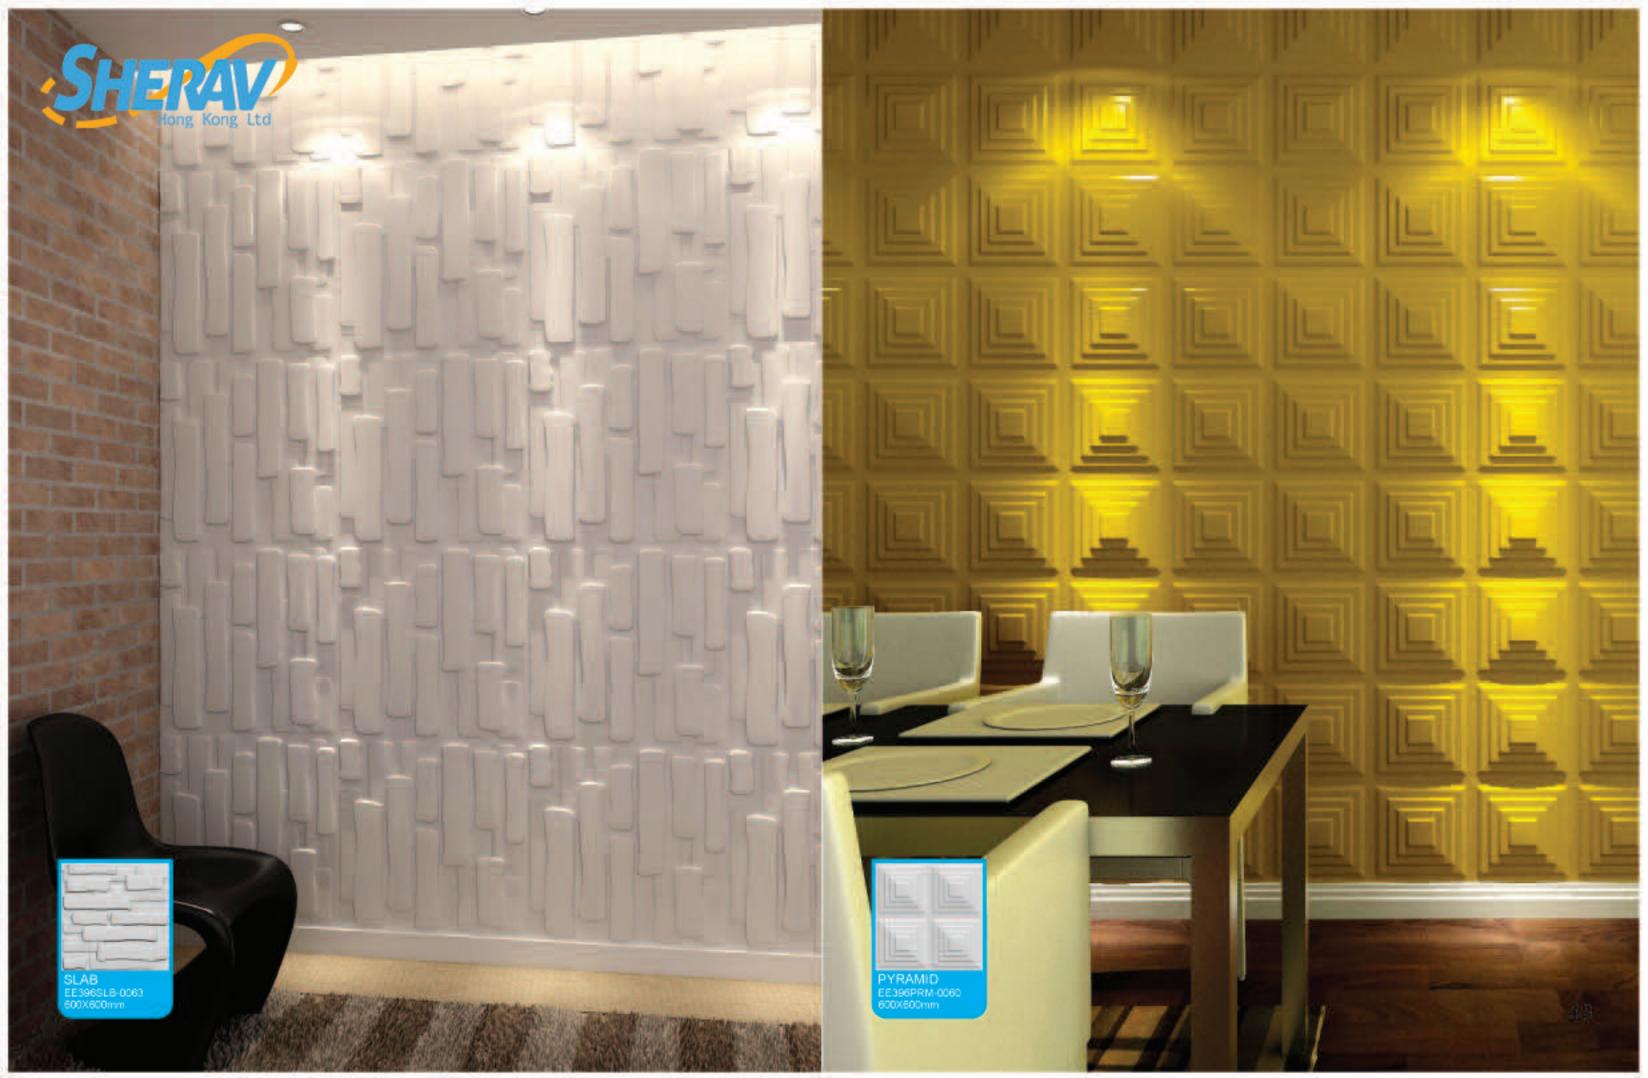

s)









## 3D BOARD 211-COLORED, 13 COLORS AVAILABLE

In early 2010, we developed the 3D board G2II on the basis of 3D board G2I. It is made of composite material, inside is made of plant fiber, outside coated by colored PVC, there are total 13 unique colors that we offer.

Features for 3d board G2II

- 1.Made of composite material, eco-friendly
- 2. 3D design, simple and aesthetic
- 3. Colored, washable, easy to clean, easy-installation







3-dimensional

easy DIY

lightweight | natural plant fibres

A high quality, artistic and durable three-dimensional wall finish that is environmentally friendly. 3d board can be utilised to create stand alone feature walls or a more subtle and subdued atmosphere of elegance and refinement throughout the home or business.









Gold crack

7